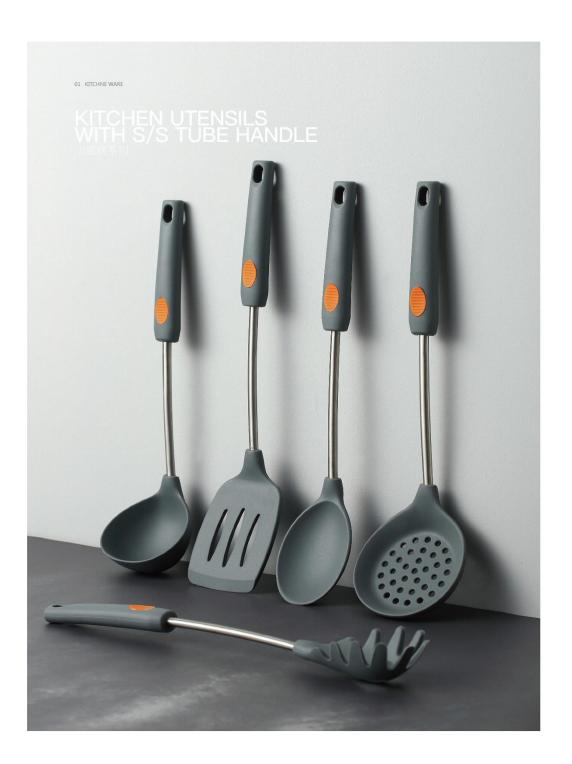

# Kitchen Utensils With S/S Tube Handle

圆型手柄小管系列

Colored Particles+White Handle 彩粒+白色手柄

Weight: 126g

Size : 35\*9cm

Weight: 120g

Size : 38\*8cm

Weight: 110g