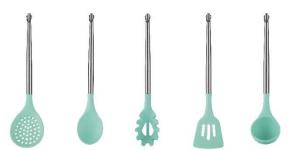

# Kitchen Utensils With S/S Tube Handle

圆型手柄小管系列

Colored Particles+White Handle 彩粒+白色手柄

Weight: 126g

Size : 35\*9cm

Weight: 120g

Size : 38\*8cm

Weight: 110g

## Colored Particles

彩粒

NO. BLKA002 饭勺 Meal Spoon Weight: 83g

NO. BLKA003 NO. BLKA004

Size : 32\*8cm

Weight: 80g

NO. BLKA005 捞面勺 Spaghetti Server 煎铲 Slotted Turner 汤勺 Ladle Size : 32\*8cm Weight: 96g

Kitchen Utensils Wtih Beech Handle 圆型榉木柄系列

Size : 31\*6cm

Weight: 86g

NO. BLKA006 滴匙 Slotted Spoon Size : 32\*7cm Weight: 77g

NO. BLKA007

刮刀 Spatula

Size: 32\*6.5cm

Weight: 105g

NO. BLKA008 刷子 Brush Size: 27.5\*4cm Weight: 64g

NO. BLKA009 刮铲 Turner Size: 32\*7cm Weight: 87g

NO. BLKA010 平头铲 Turner Size: 32\*8cm Weight: 86g