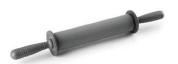

#### Stainless Steel Rolling Pins 两边圆盖不锈钢擀面杖系列

NO. BLGB303 12寸钢擀面杖 12" S/S Rolling Pin Size: 31\*3.2cm Weight: 140g

NO. BLGB302 14寸铜擀面权 14" S/S Rolling Pin Size: 35\*3.5cm Weight: 170g

NO. BLGB301 16寸铜擀面杖 16" S/S Rolling Pin Size: 40\*3.8cmcm Weight: 210g

#### Stainless Steel Rolling Pins 两边凸盖不锈钢擀面杖系列

NO. BLGC303 11寸铜擀面杖 14" S/S Rolling Pin Size: 29\*3.2cm Weight: 133g

NO. BLGC302 13寸铜擀面杖 13" S/S Rolling Pin Size: 34\*3.5cm Weight: 165g

NO. BLGC301 15寸铜擀面杖 15" S/S Rolling Pin Size: 38.5\*3.8cm Weight: 200g

#### Stainless Steel Rolling Pins 锥型不锈钢擀面杖系列

NO. BLGA03 14寸钢排面杖 14" S/S Rolling Pin Size: 355\*3.2cm Weight: 200g

NO. BLGA02 16寸铜擀面杖 16" S/S Rolling Pin Size: 423\*3.5cm Weight: 265g

NO. BLGA01 18寸铜擀面杖 18" S/S Rolling Pin Size: 458\*3.8cm Weight: 335g