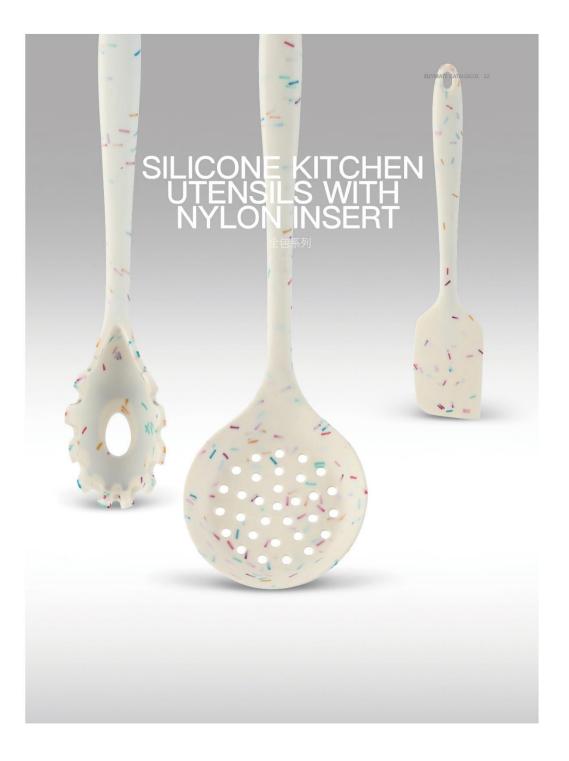

# Silicone Kitchen Utensils With Nylon Insert

密匙 Spoon

Size: 27\*6cm

Weight: 78g

捞面勺 Spaghetti Server

Size: 27\*6cm

Weight: 72g

煎铲 Slotted Turner

Size: 27\*6cm

Weight: 72g

锅铲 Tumer

Size: 33\*10cm

Weight: 117g

汤勺 Ladle

Size : 29\*9cm

Weight: 100g

# Silicone Kitchen Utensils With Nylon Insert

全包系列

NO. BLHH001 漏勺 Skimmer Size: 32\*10cm Weight : 107g

NO. BLHH002 達匙 Spoon Size : 27\*6cm Weight: 78g

NO. BLHH003

Weight: 72g

捞面勺 Spaghetti Server 煎铲 Slotted Turner Size: 27\*6cm Weight: 72g