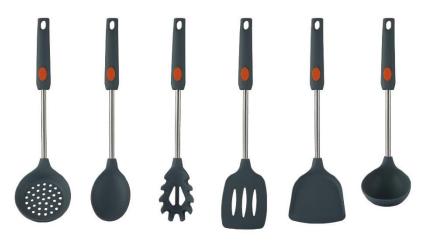

# Kitchen Utensils With S/S Tube Handle

圆型手柄小管系列

Colored Particles+White Handle 彩粒+白色手柄

Weight: 126g

Size : 35\*9cm

Weight: 120g

Size : 38\*8cm

Weight: 110g

## Colored Particles

彩粒

NO. BLKA002 饭勺 Meal Spoon Weight: 83g

NO. BLKA003 NO. BLKA004

Size : 32\*8cm

Weight: 80g

NO. BLKA005 捞面勺 Spaghetti Server 煎铲 Slotted Turner 汤勺 Ladle Size : 32\*8cm Weight: 96g

Kitchen Utensils Wtih Beech Handle 圆型榉木柄系列