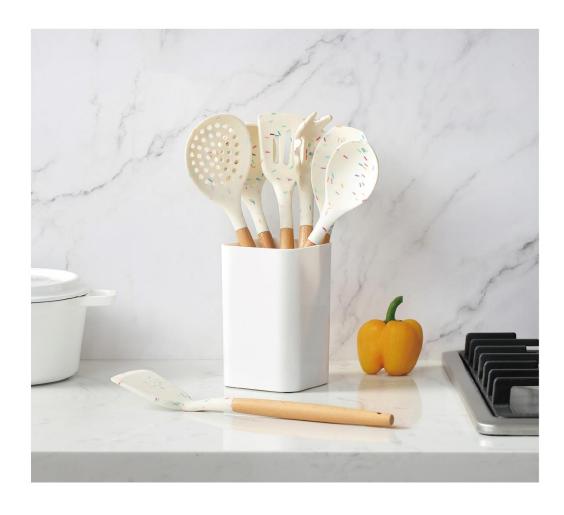

# Kitchen Ware

Choose food-grade baby nipple material silicone, quality assurance. Using a new generation of antibacterial technology, the effective antibacterial is 99%, and it is effective for long-term use. Silica gel can achieve no heat conduction, no hot hands, no melting, high temperature heat resistance up to 230 degrees, safety is guaranteed. Natural, no smell, no smell when cooking, soft texture, no dirt, no damage to the pot, it is a must for a modern kitchen.

选用食品级婴儿奶嘴材质硅胶,品质保证。采用新一代抗菌技术工艺,有效抗菌达99%,并保持长期使用 都有效。硅胶能做到不导热,不烫手,不融化,高温耐热可达230度,安全有保证。 天然无异味,炒菜不 渗昧,并且质地柔软且不易藏污垢,不伤锅,是新式厨房的必备。

NO. BLHA001 小管柄漏勺

Skimmer Size: 37.5\*10cm Weight: 142g

NO. BLHA002 小管柄饭勺 Meal Spoon Size : 37\*7cm

#### NO. BLDG080 大号方形塑料厨具简座

Utensil Holder Size: 10.5\*10.5\*16.5cm Weight: 160g