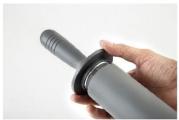

# Rolling Pin

Food-grade 304 stainless steel rolling pin, which is not embroidered and corrosion-resistant, making it safer to contact with food. No mildew, no bacteria, comfortable to touch. It is not easy to stick to the surface by brushing and polishing, the whole is round and smooth, and it can be cleaned by washing with water after use.

食品级304不锈钢擀面杖,不生绣又耐腐蚀,与食品接触更放心。不发霉不藏细菌,手感舒适。 采用拉丝打磨不易粘面,整体圆润光滑,用完只需清水冲洗即可清洗干净。

STAINLESS STEEL ROLLING PINS

#### NO. BLGD401 14寸不锈钢刻度壓擀面杖 14" S/S Rolling Pin Weight: 215g Roller 轴35\*3.5cm 硅段刻度圈 Mesurements: 4.9cm/4.4cm/4cm

NO. BLOSHUZ 16寸不領報刻度團計查校 16" S/S Rolling Pin Weight: 295g | 漢铂: 40\*3 8cm 硅設刻度圖Mesurements: 5.7cm/5.2cm/4.8cm/4.2cm