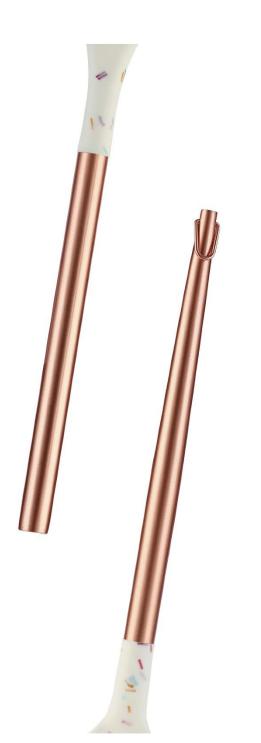

# Kitchen Ware

Choose food-grade baby nipple material silicone, quality assurance. Using a new generation of antibacterial technology, the effective antibacterial is 99%, and it is effective for long-term use. Silica gel can achieve no heat conduction, no hot hands, no melting, high temperature heat resistance up to 230 degrees, safety is guaranteed. Natural, no smell, no smell when cooking, soft texture, no dirt, no damage to the pot, it is a must for a modern kitchen.

选用食品级婴儿奶嘴材质硅胶,品质保证。采用新一代抗菌技术工艺,有效抗菌达99%,并保持长期使用 都有效。硅胶能做到不导热,不烫手,不融化,高温耐热可达230度,安全有保证。 天然无异味,炒菜不 渗昧,并且质地柔软且不易藏污垢,不伤锅,是新式厨房的必备。

NO. BLHA001 小管柄漏勺

Skimmer Size: 37.5\*10cm Weight: 142g

NO. BLHA002 小管柄饭勺 Meal Spoon Size : 37\*7cm