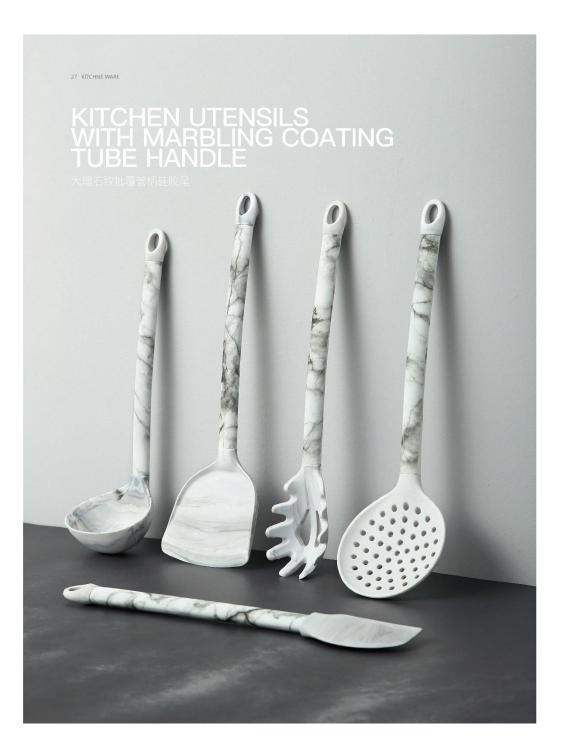

# Kitchen Ware

Choose food-grade baby nipple material silicone, quality assurance. Using a new generation of antibacterial technology, the effective antibacterial is 99%, and it is effective for long-term use. Silica gel can achieve no heat conduction, no hot hands, no melting, high temperature heat resistance up to 230 degrees, safety is guaranteed. Natural, no smell, no smell when cooking, soft texture, no dirt, no damage to the pot, it is a must for a modern kitchen.

选用食品级婴儿奶嘴材质硅胶,品质保证。采用新一代抗菌技术工艺,有效抗菌达99%,并保持长期使用 都有效。硅胶能做到不导热,不烫手,不融化,高温耐热可达230度,安全有保证。 天然无异味,炒菜不 渗昧,并且质地柔软且不易藏污垢,不伤锅,是新式厨房的必备。

NO. BLHA001 小管柄漏勺

Skimmer Size: 37.5\*10cm Weight: 142g

NO. BLHA002 小管柄饭勺 Meal Spoon Size : 37\*7cm

NO. BLHA003 Weight: 120g

小管柄捞面勺 Spaghetti Server Size: 37\*6cm Weight: 113g

NO. BLHA004 小管柄煎铲 Slotted Turner Size : 38\*8cm Weight: 125g

NO. BLHA005 小管柄锅铲 Turner Size: 37\*10cm Weight: 148g

NO. BLHA006 小管柄汤勺 Ladle

Size: 33\*9cm Weight: 137g