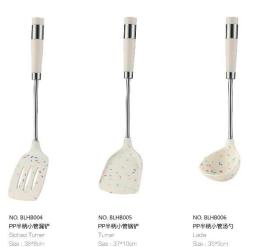

NO. BLHA003 Weight: 120g

小管柄捞面勺 Spaghetti Server Size: 37\*6cm Weight: 113g

NO. BLHA004 小管柄煎铲 Slotted Turner Size : 38\*8cm Weight: 125g

NO. BLHA005 小管柄锅铲 Turner Size: 37\*10cm Weight: 148g

NO. BLHA006 小管柄汤勺 Ladle