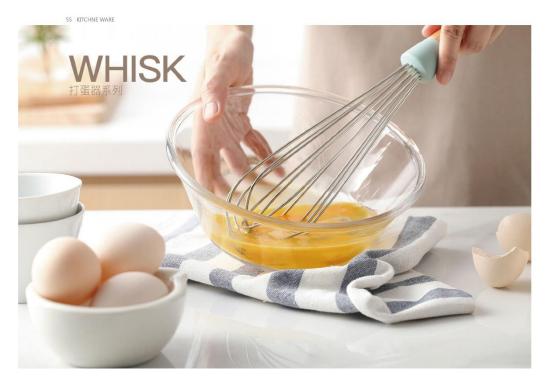

#### NO. BLDF022A

10寸木柄硅胶线打蛋器 10"silicone whisk with wooden handle Size: 26\*6.5cm Weight: 40g

# NO. BLDF022B

10寸木柄硅胶线打蛋器 10"silicone whisk with wooden handle Size: 26\*6.5cm Weight: 40g

#### NO. BLDF026 10寸钢柄硅胶5线打蛋器

10"silicone whisk with S/S handle Size: 25\*6.5cm Weight: 35g

#### NO. BLDF027

10寸钢桶硅胶5线彩色打蛋器 10"silicone whisk with S/S handle Size: 25\*6.5cm Weight: 39g

NO. BLDF028

12寸PP柄钢线带打蛋器 12"S/S whisk with RP handle Size: 30\*7.5cm Weight: 75g

NO. BLDF029 12寸PP柄钢线带打蛋器

12"S/S whisk with PP handle Size: 30\*7.5cm Weight: 77g