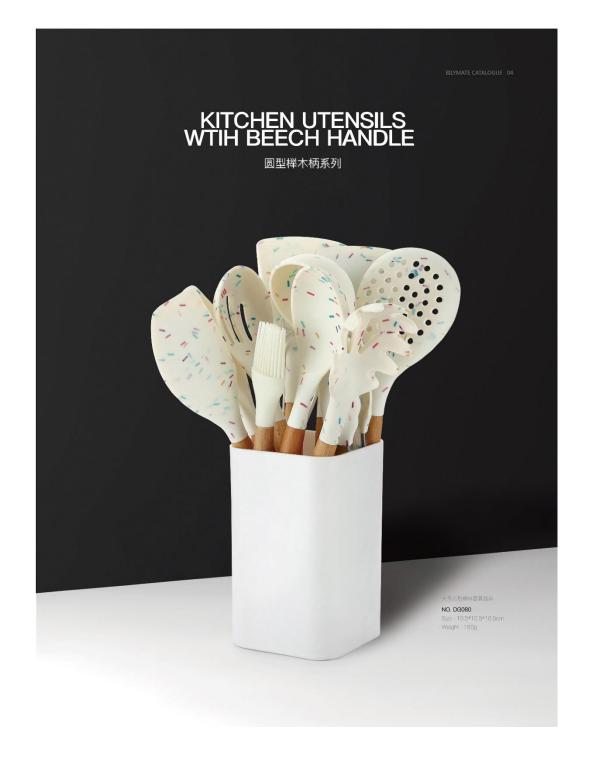

# KITCHEN UTENSILS WITH BEECH HANDLE

圆型榉木板系列

漏勺 Skimmer Size: 32.5\*8.8cm Weight: 92g

NO. BLKA102 密题 Spoon Size: 32\*7cm Weight: 83g

NO. BLKA103 捞面勺 Spaghetti Server Size: 31\*6cm Weight: 86g

煎铲 Slotted Turner Size: 32\*8cm Weight: 80g

NO. BLKA105 汤勺 Ladle Size: 32\*8cm Weight: 96g

NO. BLKA107 漏匙 Slotted Spoon Size: 32\*7cm Weight: 77g

NO. BLKA108 到刀 Spatula Size: 32\*6.5cm Weight: 105g

NO. BLKA109 刷子 Brush Size: 27.5\*4cm Weight: 64g

NO. BLKA110

刮铲 Turnor

Size: 32\*7cm

Weight: 87g

NO. BLKA111 平头铲 Turner Size: 32\*8cm Weight: 86g

NO. BLDF022 打蛋器 Whisk Size: 26\*6.5cm Weight: 40g