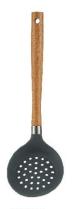

选用食品级婴儿奶嘴材质硅胶,品质保证。采用新一代抗菌技术工艺,有效抗菌达99%,并保持长期使用 都有效。硅胶能做到不导热,不烫手,不融化,高温耐热可达230度,安全有保证。 天然无异味,炒菜不 渗昧,并且质地柔软且不易藏污垢,不伤锅,是新式厨房的必备。

NO. BLHA001 小管柄漏勺

Skimmer Size: 37.5\*10cm Weight: 142g

NO. BLHA002 小管柄饭勺 Meal Spoon Size : 37\*7cm