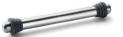

#### Stainless Steel Rolling Pins 锥型不锈钢擀面杖系列

NO. BLGA03 14寸钢排面杖 14" S/S Rolling Pin Size: 355\*3.2cm Weight: 200g

NO. BLGA02 16寸铜擀面杖 16" S/S Rolling Pin Size: 423\*3.5cm Weight: 265g

NO. BLGA01 18寸铜擀面杖 18" S/S Rolling Pin Size: 458\*3.8cm Weight: 335g