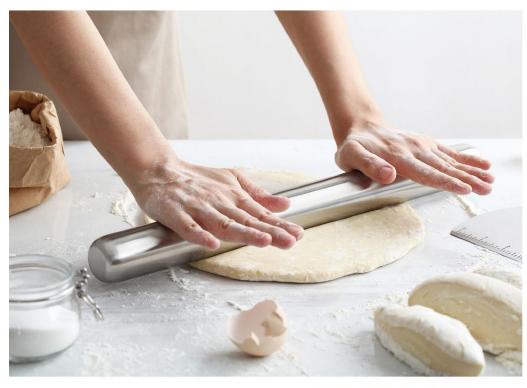

#### 擀面杖系列

# Rolling Pin

Food-grade 304 stainless steel rolling pin, which is not embroidered and corrosion-resistant, making it safer to contact with food. No mildew, no bacteria, comfortable to touch. It is not easy to stick to the surface by brushing and polishing, the whole is round and smooth, and it can be cleaned by washing with water after use.

食品级304不锈钢擀面杖,不生绣又耐腐蚀,与食品接触更放心。不发霉不藏细菌,手感舒适。 采用拉丝打磨不易粘面,整体圆润光滑,用完只需清水冲洗即可清洗干净。

STAINLESS STEEL ROLLING PINS