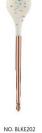

#### Kitchen Utensils With Silicone + Tube Handle 硅胶套线尾管柄系列

NO. BLKF201 漏勺 Skimmer Size: 35\*10\*5cm Weight: 108g

NO. BLKF202 密匙 Socion Size: 34\*7\*4.5cm Weight: 96g

NO. BLKF203 捞面勺 Spaghetti Server Size: 33\*6.5\*4cm Weight: 94g