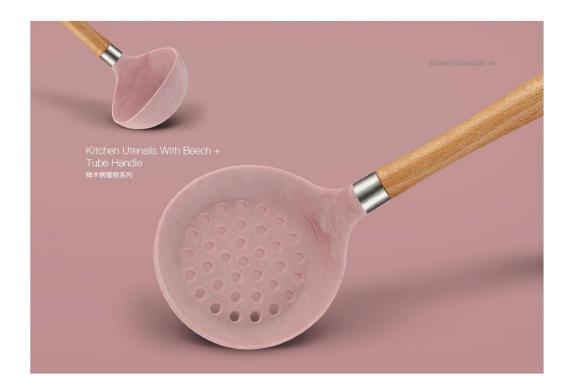

### Kitchen Utensils With Beech + Tube Handle

榉木柄管柄系列

NO. BLKL102 兩匙 Spoon Size : 34.5\*7\*6cm Weight: 96g

NO. BLKL103 捞面勺 Spaghetti Server 煎铲 Slotted Turner Size: 34\*6\*4.5cm Weight: 88g

NO. BLKL104 Size: 36\*8\*6cm Weight: 104g

NO. BLKL105 锅铲 Turner Size : 35\*10\*5cm Weight: 100g

NO. BLKL106 汤勺 Ladle Size: 32\*8.5\*8cm Weight: 110g

NO. BLKL107 漏匙 Slotted Spoon Size: 34.5\*7\*6cm Weight: 94g

NO. BLKL108 NO. BLKL111 刮刀 Spatula 平头铲 Turner Size: 34\*5.5\*2cm Size: 36\*8\*6cm Weight: 83g Weight: 110g

NO, BLKL112 薯压 Potato Ricer Size: 31\*8\*8cm Weight: 102g

NO. BLKL113 大煎铲 Slotted Turner Size: 36\*12\*6cm Weight: 117g