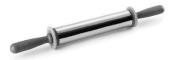

#### Stainless Steel Rolling Pins 两边圆盖不锈钢擀面杖系列

NO. BLGB303 12寸钢擀面杖 12" S/S Rolling Pin Size: 31\*3.2cm Weight: 140g

NO. BLGB302 14寸铜擀面权 14" S/S Rolling Pin Size: 35\*3.5cm Weight: 170g

NO. BLGB301 16寸铜擀面杖 16" S/S Rolling Pin Size: 40\*3.8cmcm Weight: 210g

#### Stainless Steel Rolling Pins 两边凸盖不锈钢擀面杖系列

NO. BLGC303 11寸铜擀面杖 14" S/S Rolling Pin Size: 29\*3.2cm Weight: 133g

NO. BLGC302 13寸铜擀面杖 13" S/S Rolling Pin Size: 34\*3.5cm Weight: 165g

NO. BLGC301 15寸铜擀面杖 15" S/S Rolling Pin Size: 38.5\*3.8cm Weight: 200g

#### Stainless Steel Rolling Pins 锥型不锈钢擀面杖系列

NO. BLGA03 14寸钢排面杖 14" S/S Rolling Pin Size: 355\*3.2cm Weight: 200g

NO. BLGA02 16寸铜擀面杖 16" S/S Rolling Pin Size: 423\*3.5cm Weight: 265g

NO. BLGA01 18寸铜擀面杖 18" S/S Rolling Pin Size: 458\*3.8cm Weight: 335g