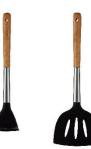

NO. BLHA003 Weight: 120g

小管柄捞面勺 Spaghetti Server Size: 37\*6cm Weight: 113g

NO. BLHA004 小管柄煎铲 Slotted Turner Size : 38\*8cm Weight: 125g

NO. BLHA005 小管柄锅铲 Turner Size: 37\*10cm Weight: 148g

NO. BLHA006 小管柄汤勺 Ladle