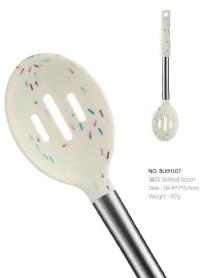

# Kitchen Ware

Choose food-grade baby nipple material silicone, quality assurance. Using a new generation of antibacterial technology, the effective antibacterial is 99%, and it is effective for long-term use. Silica gel can achieve no heat conduction, no hot hands, no melting, high temperature heat resistance up to 230 degrees, safety is guaranteed. Natural, no smell, no smell when cooking, soft texture, no dirt, no damage to the pot, it is a must for a modern kitchen.

选用食品级婴儿奶嘴材质硅胶,品质保证。采用新一代抗菌技术工艺,有效抗菌达99%,并保持长期使用 都有效。硅胶能做到不导热,不烫手,不融化,高温耐热可达230度,安全有保证。 天然无异味,炒菜不 渗味,并且质地柔软且不易藏污垢,不伤锅,是新式服房的必备。

NO. BLKJ302 Ne 密匙 Spoon 捞 Size: 34\*7cm Si Weight: 95g W

NO. BLKJ303 扬面句 Spaghetti Server Size: 33\*6cm Weight: 89g