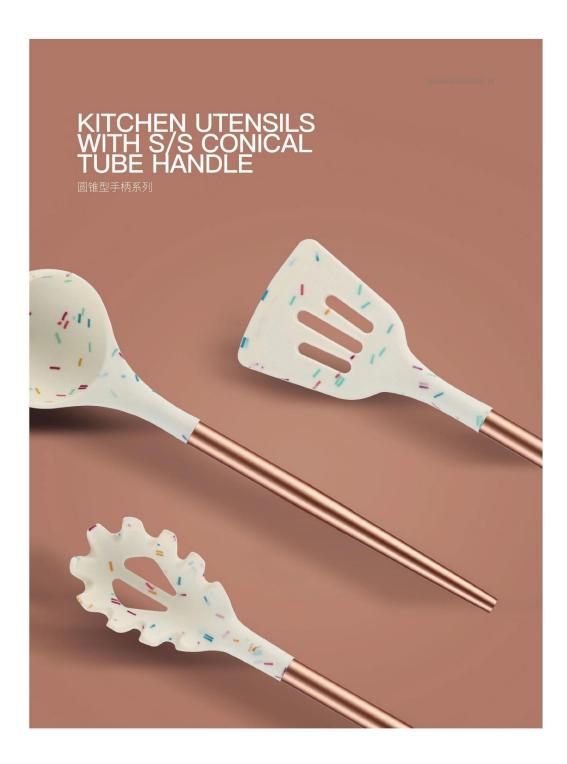

NO. BLKC009 刮铲 Turner Size: 31,5\*6.5cm Weight: 93g

NO. BLKC010 平头铲 Turner Size: 32\*8cm Weight: 98g

Kitchen Utensils With S/S Conical Tube Handle

圆锥型手柄系列

NO. BLKD001 漏勺 Skimmer Size: 33\*9cm Weight: 114g

NO. BLKD002 密匙 Speen Size : 33\*7cm Weight: 106g

NO. BLKD003 Size: 33\*6.5cm Weight: 109g

NO. BLKD004 接面句 Spaghetti Server 煎铲 Slotted Turner Size: 33.5\*8cm Weight: 106g

汤勺 Ladle

漏匙 Slotted Spoon Size: 33\*8cm Size: 33\*7cm Weight: 107g Weight: 101g

NO. BLKD007 刮刀 Spatula Size: 33\*6.5cm Weight: 128g

NO. BLKD008 刷子 Brush Size: 29\*4cm Weight: 86g

NO. BLKD009 形体 Turner Size : 33\*6.5cm Weight: 107.5g

NO. BLKD010 平头铲 Turner Size: 33.5\*8cm Weight: 110g