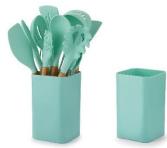

#### NO. BLDG080 大号方形塑料厨具简座

Utensil Holder Size: 10.5\*10.5\*16.5cm Weight: 160g