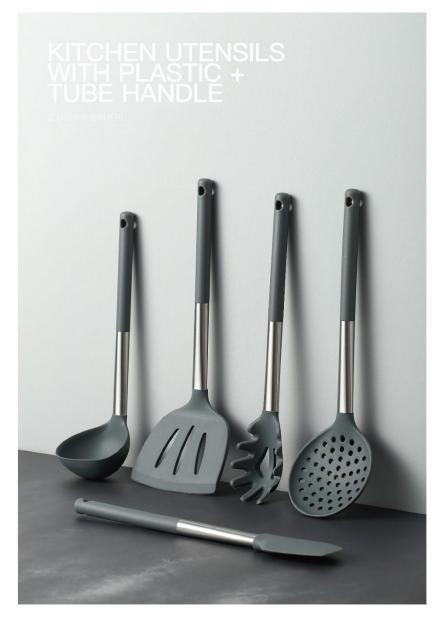

#### Kitchen Utensils With Plastic + Tube Handle 塑料+管柄系列

NO. BLKP301 漏勺 Skimmer Size: 34.5\*10cm Weight: 96g

NO. BLKP302 密匙 Spoon Size: 34×7cm Weight: 90g

NO. BLKP303 捞面勺 Spaghetti Server Size: 34\*6cm Weight: 76g

NO. BLKP304 煎铲 Slotted Turner Size: 35\*8cm Weight: 87g

NO. BLKP305 锅铲 Turner Size : 34.5\*10cm Weight: 97g

NO. BLKP306 汤勺 Ladle Size: 34.5\*10cm Weight: 96g

NO. BLKP308 和刀 Spatula Weight: 75g

NO. BLKP311 平头铲 Turner Size : 35\*8cm Weight: 97g

NO. BLKP312 著压 Potato Ricer Weight: 90g

NO. BLKP313 大煎铲 Slotted Turner Size : 35\*12cm Weight: 105g

NO. BLKF107 漏匙 Slotted Spoon Size: 34\*7\*4.5cm Weight: 87g