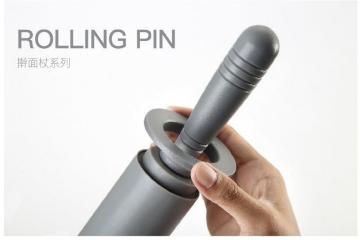

#### 擀面杖系列

# Rolling Pin

Food-grade 304 stainless steel rolling pin, which is not embroidered and corrosion-resistant, making it safer to contact with food. No mildew, no bacteria, comfortable to touch. It is not easy to stick to the surface by brushing and polishing, the whole is round and smooth, and it can be cleaned by washing with water after use.

食品级304不锈钢擀面杖,不生绣又耐腐蚀,与食品接触更放心。不发霉不藏细菌,手感舒适。 采用拉丝打磨不易粘面,整体圆润光滑,用完只需清水冲洗即可清洗干净。

STAINLESS STEEL ROLLING PINS