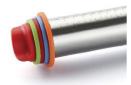

#### Kitchen Utensils With Silicone + Tube Handle 硅胶套线尾管柄系列

NO. BLKF101 漏勺 Skimmer Size : 35\*10\*5cm Weight: 107g

NO. BLKF102 密匙 Spoon Size: 34\*7\*4.5cm Size: 33\*6.5\*4cm Weight: 93g

NO. BLKF103 捞面勺 Spaghetti Server Weight: 86.5g

NO. BLKF104 煎铲 Slotted Turner Size: 35\*8\*5CM Weight: 98g

NO. BLKF105 铜铲 Turner Size: 34.5\*10.5cm Weight: 109g

NO. BLKF106 汤勺 Ladle Size : 31\*8.5\*8cm Weight: 105g

NO. BLKP307 漏匙 Slotted Spoon Size : 34\*7cm Weight: 76g