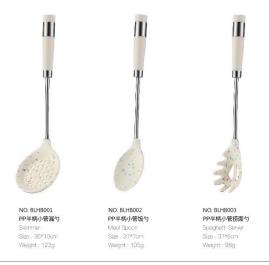

选用食品级婴儿奶嘴材质硅胶,品质保证。采用新一代抗菌技术工艺,有效抗菌达99%,并保持长期使用 都有效。硅胶能做到不导热,不烫手,不融化,高温耐热可达230度,安全有保证。 天然无异味,炒菜不 渗昧,并且质地柔软且不易藏污垢,不伤锅,是新式厨房的必备。

NO. BLHA001 小管柄漏勺

Skimmer Size: 37.5\*10cm Weight: 142g

NO. BLHA002 小管柄饭勺 Meal Spoon Size : 37\*7cm

NO. BLHA003 Weight: 120g

小管柄捞面勺 Spaghetti Server Size: 37\*6cm Weight: 113g

NO. BLHA004 小管柄煎铲 Slotted Turner Size : 38\*8cm Weight: 125g

NO. BLHA005 小管柄锅铲 Turner Size: 37\*10cm Weight: 148g

NO. BLHA006 小管柄汤勺 Ladle