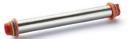

#### Stainless Steel Rolling Pins 两边圆盖不锈钢擀面杖系列

NO. BLGB303 12寸钢擀面杖 12" S/S Rolling Pin Size: 31\*3.2cm Weight: 140g

NO. BLGB302 14寸铜擀面权 14" S/S Rolling Pin Size: 35\*3.5cm Weight: 170g

NO. BLGB301 16寸铜擀面杖 16" S/S Rolling Pin Size: 40\*3.8cmcm Weight: 210g