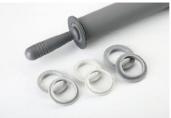

#### NO. BLGD401 14寸不锈钢刻度壓擀面杖 14" S/S Rolling Pin Weight: 215g Roller 轴35\*3.5cm 硅段刻度圈 Mesurements: 4.9cm/4.4cm/4cm

NO. BLOSHUZ 16寸不領報刻度團計查校 16" S/S Rolling Pin Weight: 295g | 漢铂: 40\*3 8cm 硅設刻度圖Mesurements: 5.7cm/5.2cm/4.8cm/4.2cm

NO. BLGD403 17寸刻度國擀面板 17" S/S Rolling Pin Size: 43\*6.5cm Weight: 420g

NO. BLGF602 17寸刻度围擀面杖 17" S/S Rolling Pin Size: 43\*6.5cm Weight: 460g

NO. BLGO401

14寸十字网格凸花纹鞋放擀面杖+双鞋放刻版圈 14"Slicone Rolling pin with pettern-mesurements Weight: 266g Roller滚轴:35\*4cm 硅投刻度圈Mesurements: 4.9cm/4.4cm