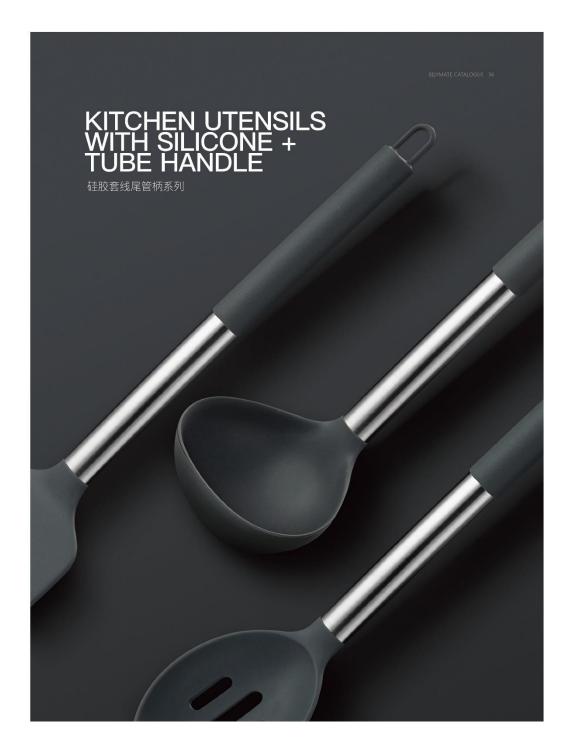

#### Kitchen Utensils With Silicone + Tube Handle 硅胶套线尾管柄系列

NO. BLKF101 漏勺 Skimmer Size : 35\*10\*5cm Weight: 107g

NO. BLKF102 密匙 Spoon Size: 34\*7\*4.5cm Size: 33\*6.5\*4cm Weight: 93g

NO. BLKF103 捞面勺 Spaghetti Server Weight: 86.5g

NO. BLKF104 煎铲 Slotted Turner Size: 35\*8\*5CM Weight: 98g

NO. BLKF105 铜铲 Turner Size: 34.5\*10.5cm Weight: 109g

NO. BLKF106 汤勺 Ladle Size : 31\*8.5\*8cm Weight: 105g

NO. BLKP307 漏匙 Slotted Spoon Size : 34\*7cm Weight: 76g

NO. BLKP308 和刀 Spatula Weight: 75g

NO. BLKP311 平头铲 Turner Size : 35\*8cm Weight: 97g

NO. BLKP312 著压 Potato Ricer Weight: 90g

NO. BLKP313 大煎铲 Slotted Turner Size : 35\*12cm Weight: 105g

NO. BLKF107 漏匙 Slotted Spoon Size: 34\*7\*4.5cm Weight: 87g

NO. BLKF108 刮刀 Spatula Size: 32.5\*5.3cm Weight: 86g

NO. BLKF111 平头铲 Turner Size : 35\*8\*5cm Weight: 106g

NO. BLKF112 薯压 Potato Ricer Size: 32\*7.5\*7.5cm Weight: 103g

NO. BLKF113 大煎铲 Slotted Turner Size: 35.5\*11.5CM Weight: 115g